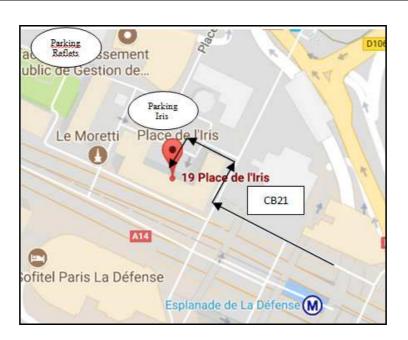

## **Getting here**

| By metro            | Take line 1 to ESPLANADE DE LA DEFENSE.                                                                                              | Take exit 1 (Courbevoie). After the ticket barrier, take the escalator on your right. Follow the signs "Iris": go round the lefthand side of the CB21 Tower, Place de l'Iris will be on your left (see map below). |
|---------------------|--------------------------------------------------------------------------------------------------------------------------------------|--------------------------------------------------------------------------------------------------------------------------------------------------------------------------------------------------------------------|
| By RER and<br>metro | Take RER A to LA DEFENSE (GRANDE ARCHE), then take metro line 1 to ESPLANADE DE LA DEFENSE (1 stop).                                 |                                                                                                                                                                                                                    |
| By car              | Follow the signs for La Défense, Parking Iris or Parking Reflets (both pay-on-exit car parks). Exit the lifts on level 1 ("Sortie"). |                                                                                                                                                                                                                    |