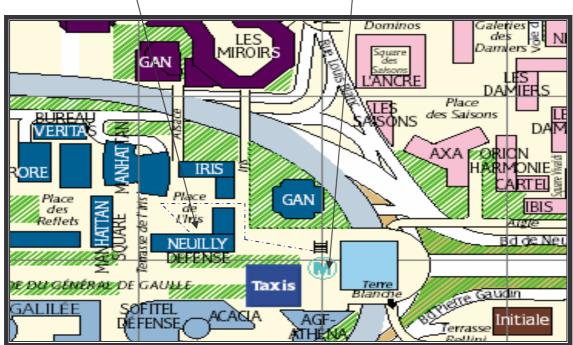

## How to get to Interface

If coming from Paris by Metro, take Line 1 in the direction of LA DEFENSE and get off at ESPLANADE LA DEFENSE. By the RER A, get off at LA DEFENSE then take line 1 of the Metro towards CHATEAU DE VINCENNES and get off at the first stop, ESPLANADE LA DEFENSE. Come out of the Metro by the exit at the end of the platform, go round the left-hand side of the GAN Tower and you will find the Place de l'Iris immediately on your left. INTERFACE's premises are at 19, Place de l'Iris, on the ground-floor (left-hand side at the end of the corridor). On the door code, press 2004 and the bell symbol and we will open the door.

Coming by car, follow the signs for La Défense 2, then Parking Iris (Public Car Park) which is right below the Place de l'Iris. INTERFACE's premises are at 19, Place de l'Iris, on the ground-floor (left-hand side at the end of the corridor). On the door code, press 2004 and the bell symbol and we will open the door.

Interface Business Languages 19 Place de l'Iris (ground floor left) 92400 Courbevoie – La Défense 2

Métro : Esplanade La Défense (Line 1)

19, PLACE DE L'IRIS - 92400 COURBEVOIE LA DEFENSE – TEL. : 01 47 76 44 68 - FAX : 01 47 78 08 38 E-mail : <u>info@interface-biz.com</u>