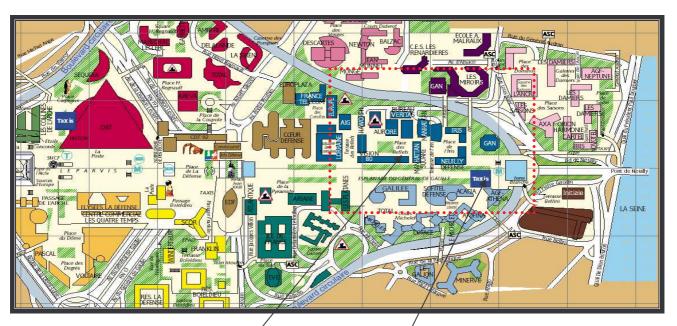

## How to get to Interface

If coming from Paris by Metro, take Line 1 in the direction of LA DEFENSE and get off at ESPLANADE LA DEFENSE. By the RER A, get off at LA DEFENSE then take line 1 of the Metro towards CHATEAU DE VINCENNES and get off at the first stop, ESPLANADE LA DEFENSE. Come out of the Metro by the exit at the end of the platform, go round the left-hand side of the GAN Tower and you will find the Place de l'Iris immediately on your left. INTERFACE's premises are at 19, Place de l'Iris, on the ground-floor (left-hand side at the end of the corridor). On the door code, press 2004 and the bell symbol and we will open the door.

Coming by car, follow the signs for La Défense 2, then Parking Iris (Public Car Park) which is right below the Place de l'Iris. INTERFACE's premises are at 19, Place de l'Iris, on the ground-floor (left-hand side at the end of the corridor). On the door code, press 2004 and the bell symbol and we will open the door.

Interface Business Languages 19 Place de l'Iris (ground floor left) 92400 Courbevoie – La Défense 2

Métro : Esplanade La Défense (Line 1)

19, PLACE DE L'IRIS - 92400 COURBEVOIE LA DEFENSE – TEL. : 01 47 76 44 68 - FAX : 01 47 78 08 38 E-mail : <u>info@interface-biz.com</u>